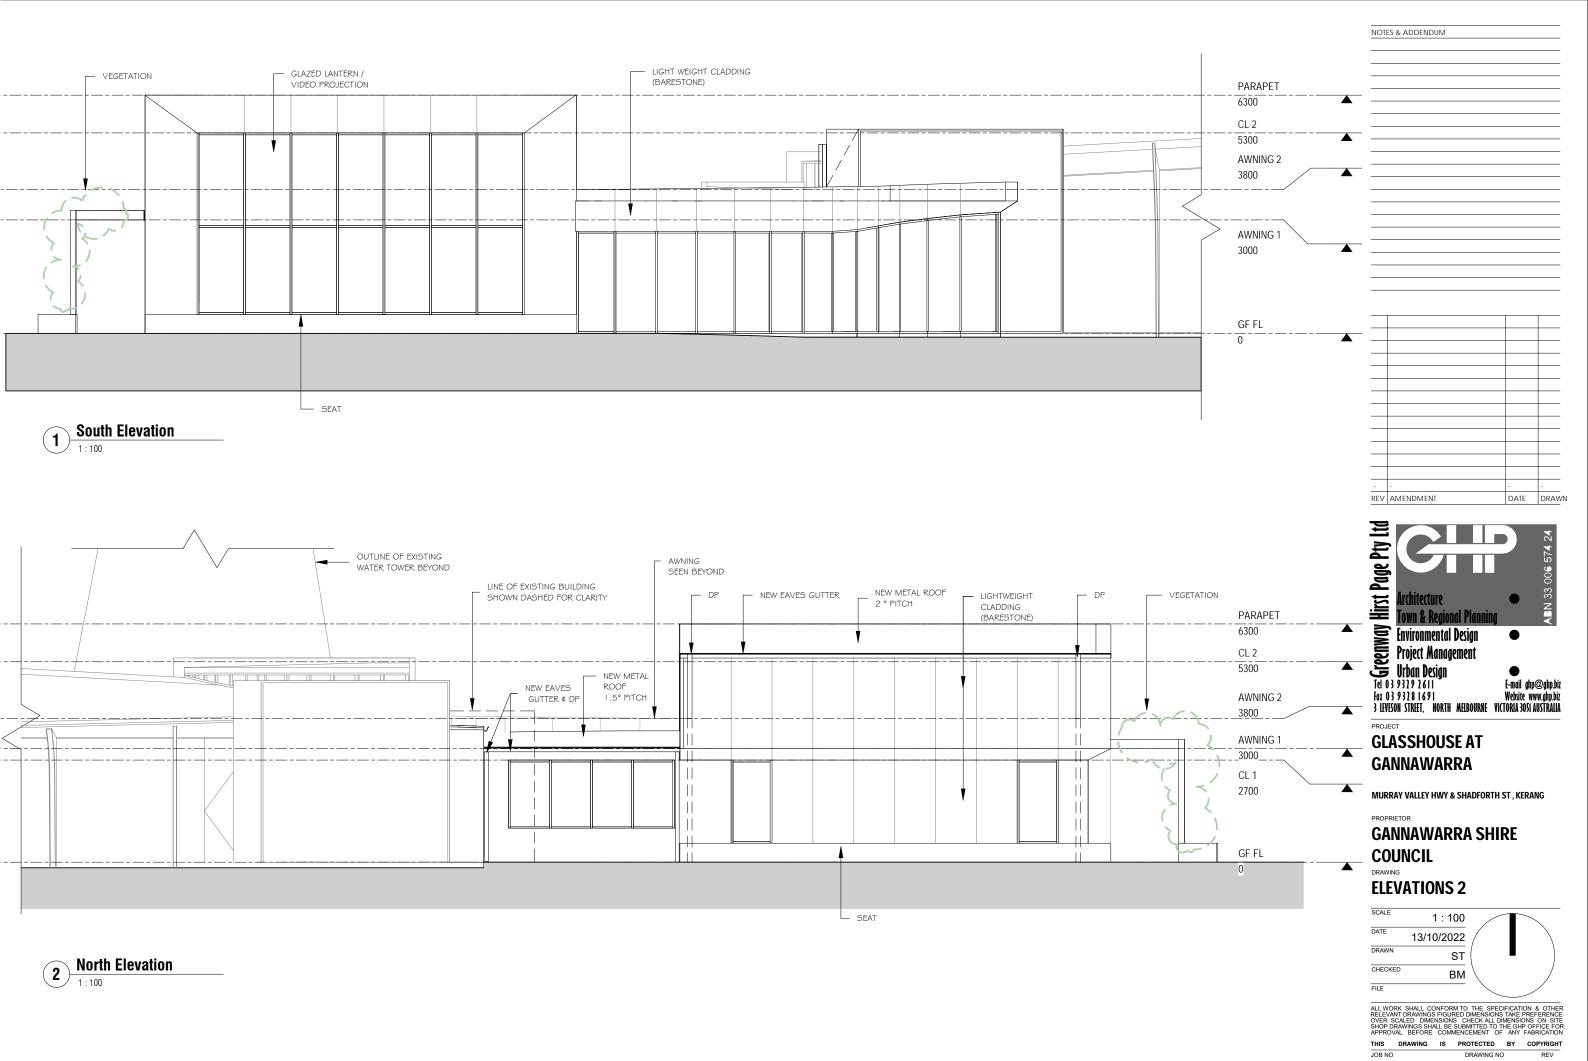

### **GLASSHOUSE AT GANNAWARRA**

MURRAY VALLEY HWY & SHADFORTH ST, KERANG

# **GLASSHOUSE AT GANNAWARRA**

MURRAY VALLEY HWY & SHADFORTH ST, KERANG

PROPRIETOR

# **GANNAWARRA SHIRE COUNCIL**

# **GLASSHOUSE AT GANNAWARRA**

MURRAY VALLEY HWY & SHADFORTH ST, KERANG

# **GANNAWARRA SHIRE COUNCIL**

**ELEVATIONS 1** 

| SCALE   | 1 : 100    |  |
|---------|------------|--|
| DATE    | 10/01/2023 |  |
| DRAWN   | ST         |  |
| CHECKED | ВМ         |  |
| FILE    |            |  |