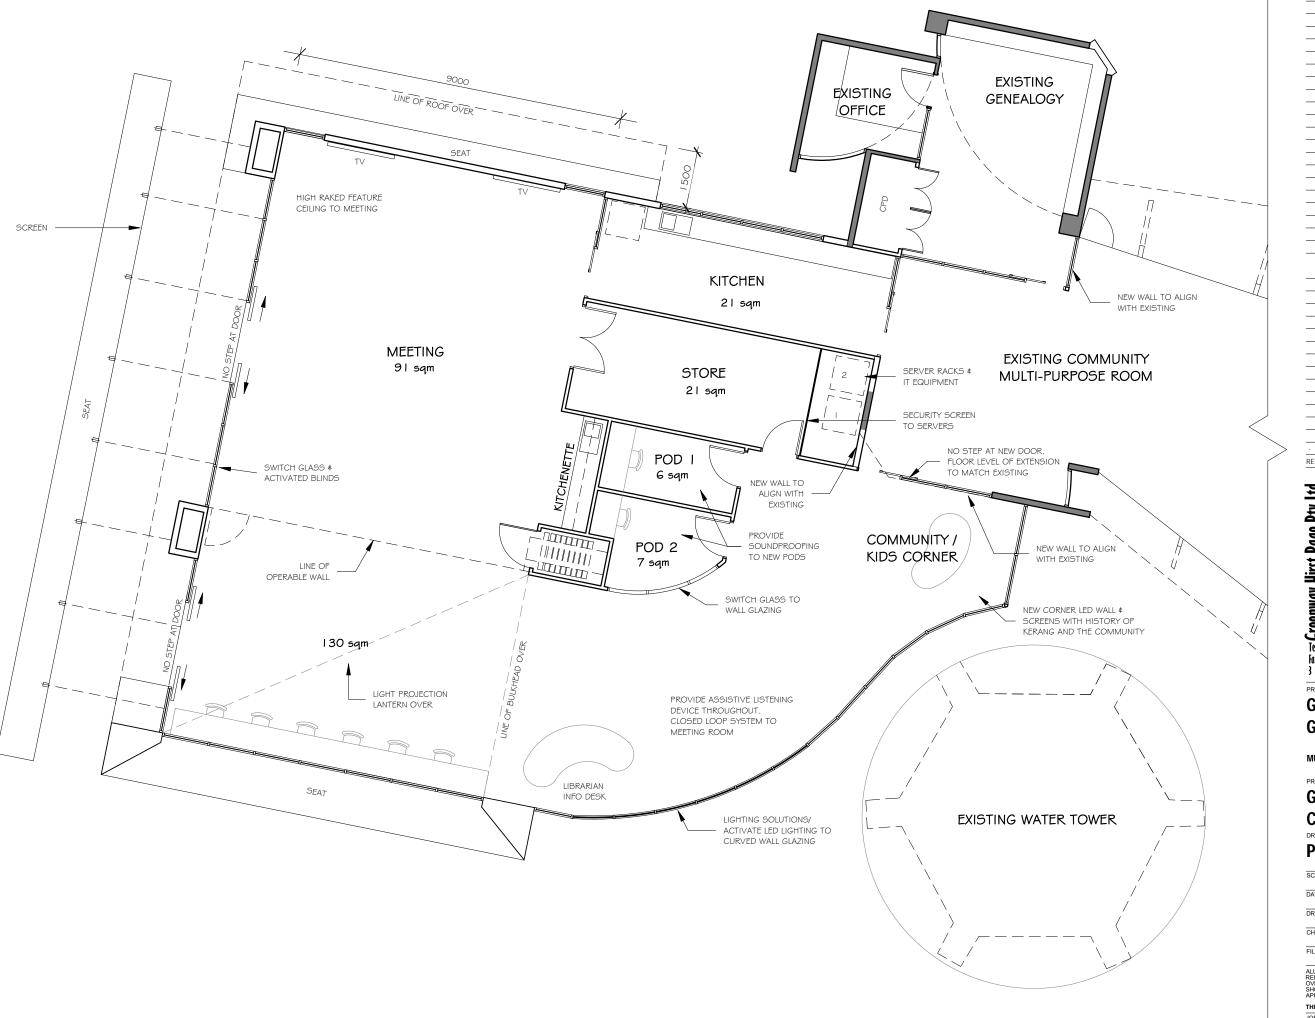

#### **PROPOSED FLOOR PLAN**

ALL WORK SHALL CONFORM TO THE SPECIFICATION & OTHER RELEVANT DRAWINGS FIGURED DIMENSIONS TAKE PREFERENCE OVER SCALED DIMENSIONS CHECK ALL DIMENSIONS ON SITE SHOP DRAWINGS SHALL BE SUBMITTED TO THE GHIP OFFICE FOR APPROVAL BEFORE COMMENCEMENT OF ANY FABRICATION

# **GLASSHOUSE AT GANNAWARRA**

MURRAY VALLEY HWY & SHADFORTH ST, KERANG

PROPRIETOR

# **GANNAWARRA SHIRE COUNCIL**