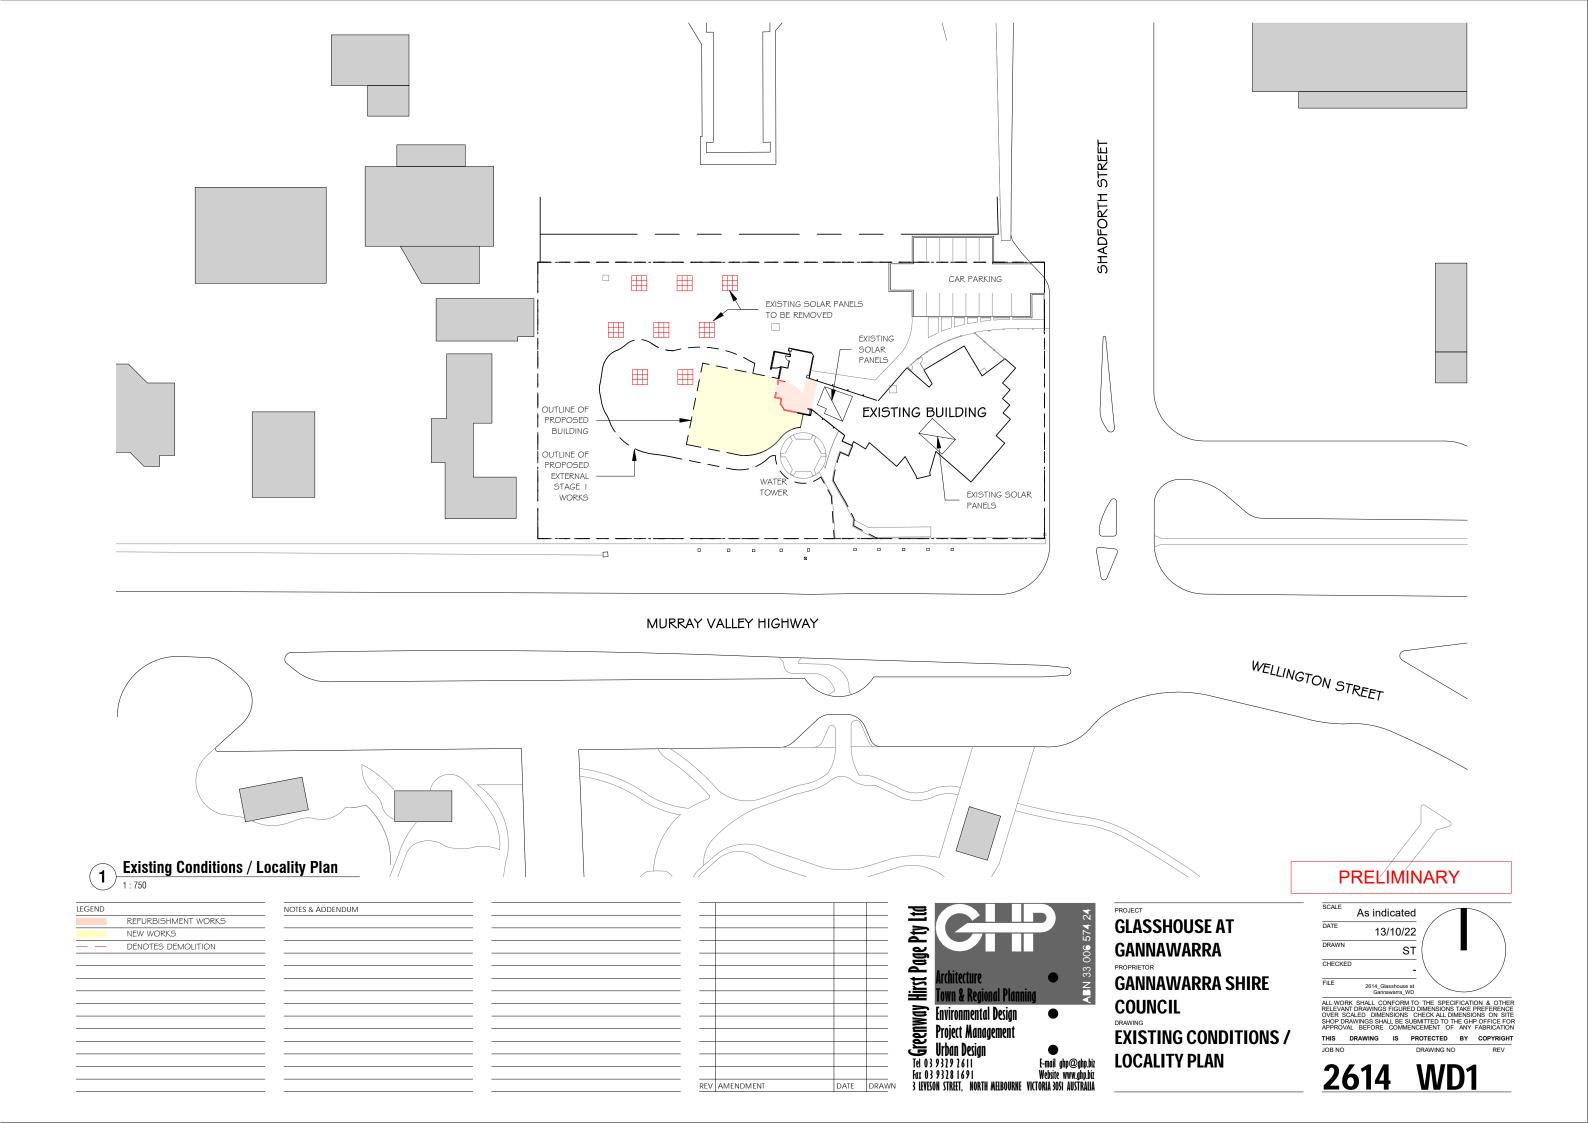

### **GLASSHOUSE AT GANNAWARRA**

MURRAY VALLEY HWY & SHADFORTH ST, KERANG

# **GANNAWARRA SHIRE** COUNCIL