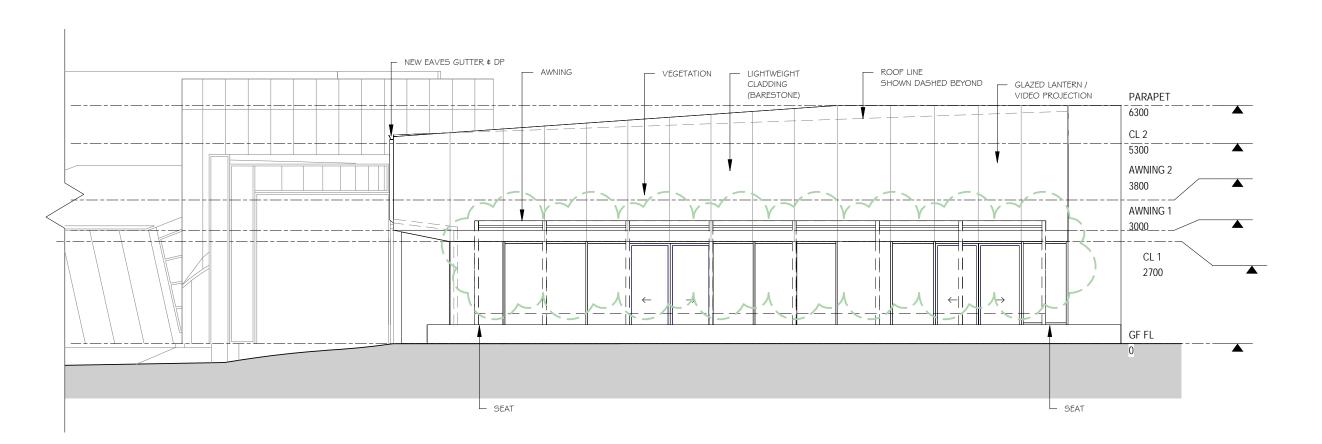

# **GANNAWARRA SHIRE COUNCIL**

**ELEVATIONS 1** 

| SCALE   | 1 : 100    |  |
|---------|------------|--|
| DATE    | 10/01/2023 |  |
| DRAWN   | ST         |  |
| CHECKED | ВМ         |  |
| FILE    |            |  |