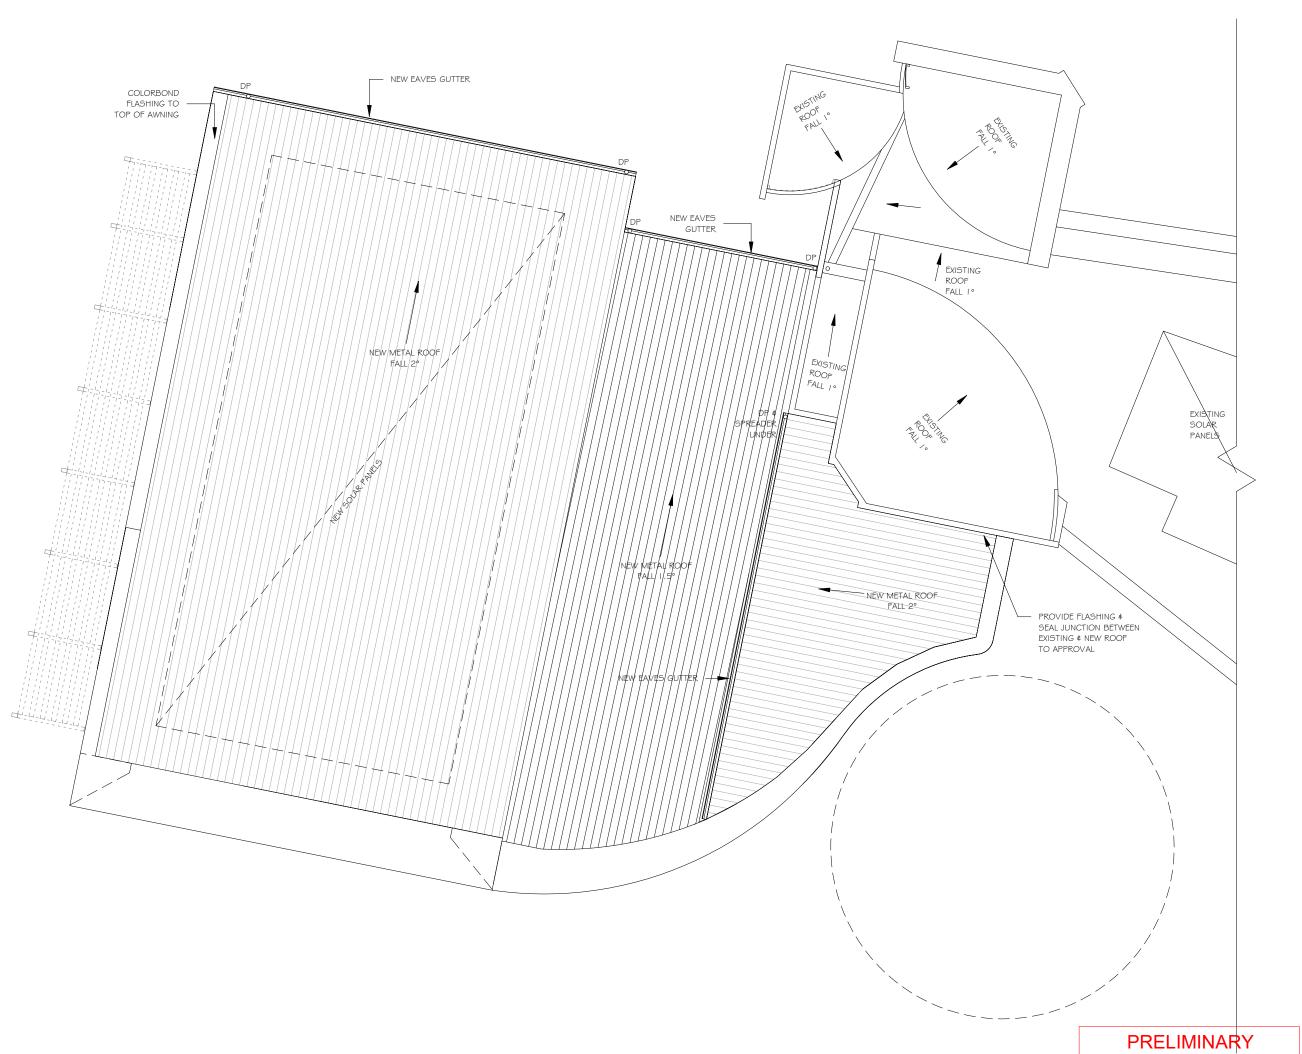

# PROPOSED ROOF PLAN

| SCALE   | 1:100      |   |
|---------|------------|---|
| DATE    | 10/01/2023 |   |
| DRAWN   | ST         |   |
| CHECKED | ВМ         | \ |
| FILE    |            |   |

**West Elevation** 1:100